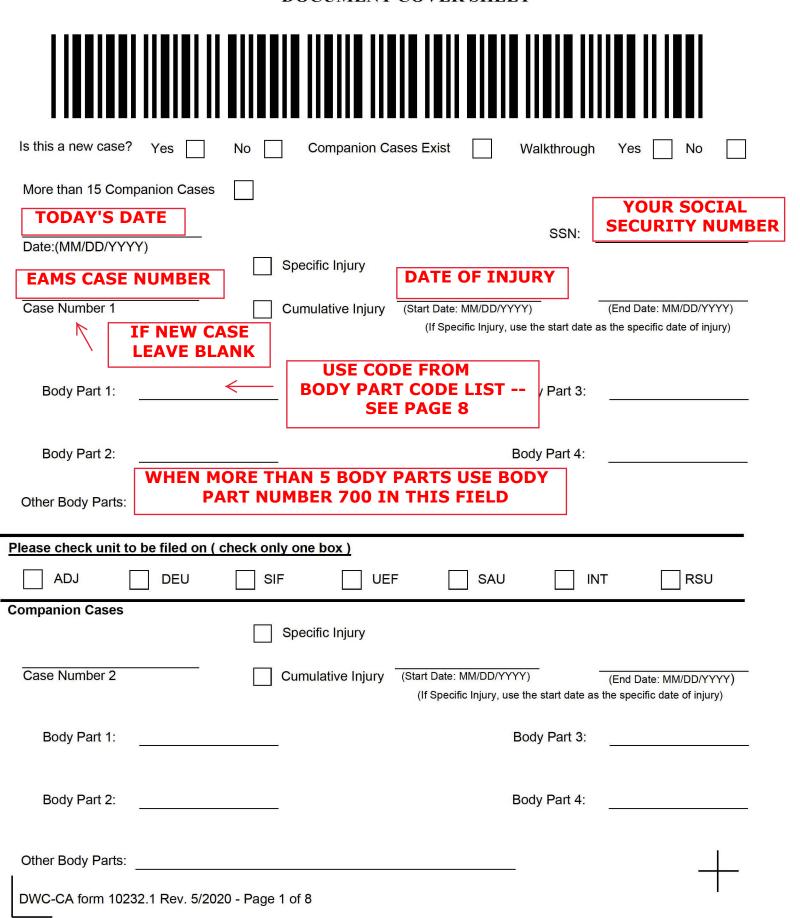

All documents filed with the WCAB must include a document cover sheet and document separator sheet. Please see I&A guides 17 and 18 to learn how to complete these forms. In addition all forms must be typed or handwritten in block letters to insure legibility. Additional form instructions can be found on the EAMS OCR handbook at

### **DOCUMENT COVER SHEET**

Use this document to complete forms, but do not file this document with your forms.