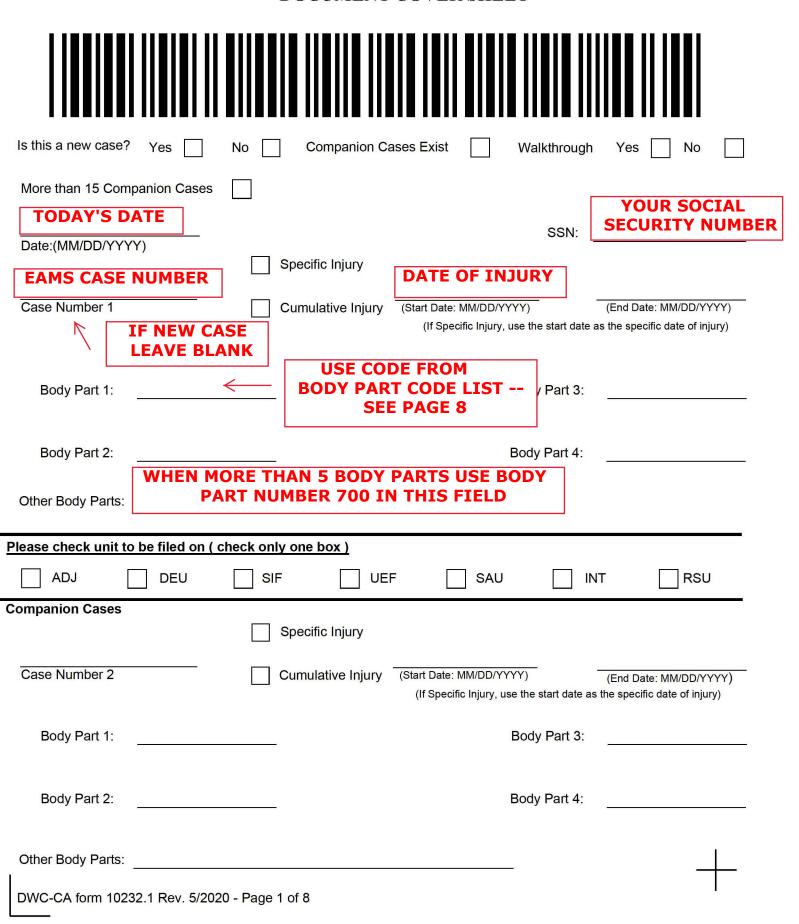

Use the attached sample form as a guide.

If you are submitting a form to your local WCAB office for the first time, check the yes box next to the question: "Is this a new case?" If you have previously submitted forms or know you have an open case, check no.

If you have more than one case open at your local WCAB office, and the form you are currently filing applies to two or more of these cases, check the box indicating "companion cases exist."

Check the yes box next to "walk-through" if you are hand-delivering your documents to the WCAB office.

Fill in the date the form is prepared using the format shown on the sample. Fill in the case number if you have an open case. If you are submitting this form for two or more cases, just put one case number in the first section. You will put the companion case numbers in the companion case sections.

Indicate whether your injury is a "specific injury" or a "cumulative injury." A specific injury is caused by one event, and the specific date of the event should be entered as the start date. Use the date format in the sample form. A cumulative injury is caused by repeated events, movements, or exposures at work. Enter both a start date and an end date using the format in the sample form. If you do not know the start date, use the date one year prior to the end date.

Fill in the body part(s) using only the "body part code list" provided on the last page. Pick the code(s) which best describes the area of your injury. If you have more than five injured body parts, contact an Information and Assistance (I&A) officer for further instructions.

#### **Information & Assistance Unit guide 17**

Check the correct "unit" box to direct your form to the right unit. Most filings are sent to ADJ.

If the form you are filing only applies to one case, you don't have companion cases, and you only need to fill out the first two sections of the cover sheet. In this situation, you only print and file the first page of the cover sheet.

If the form you are submitting applies to two or more cases, you have companion cases. Fill out a separate section on the cover sheet for each companion case in the same way you completed the first section. In this situation, print and file all the pages you fill out.