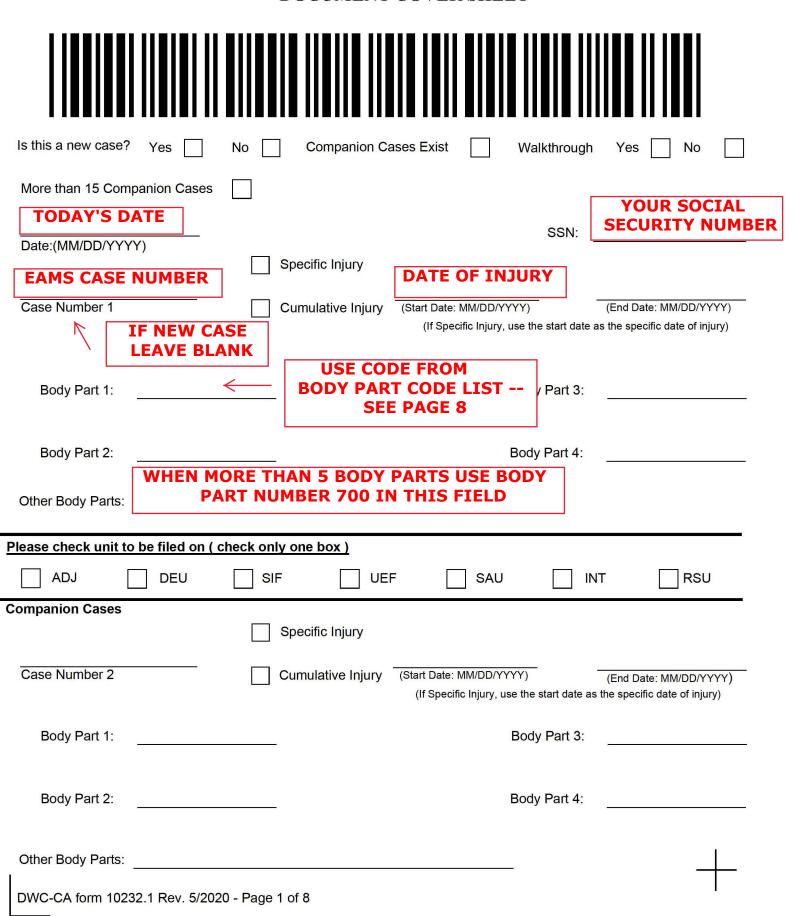

## Information & Assistance Unit guide 4

All documents filed with the WCAB must include a document cover sheet and document separator sheet. Please see I&A guides 17 and 18 to learn how to complete these forms. In addition all forms must be typed or handwritten in block letters to insure legibility. Additional form instructions can be found on the EAMS OCR handbook at

http://www.dir.ca.gov/dwc/eams/SampleFiles/EAMS OCR%20handbook.pdf.

If you need help, call an <u>Information and Assistance (I&A) office</u>, or attend a <u>workshop for injured workers</u>. The local I&A phone numbers are attached to this guide. You can get information on a local workshop from the I&A office or on the Web at <u>www.dwc.ca.gov</u>.