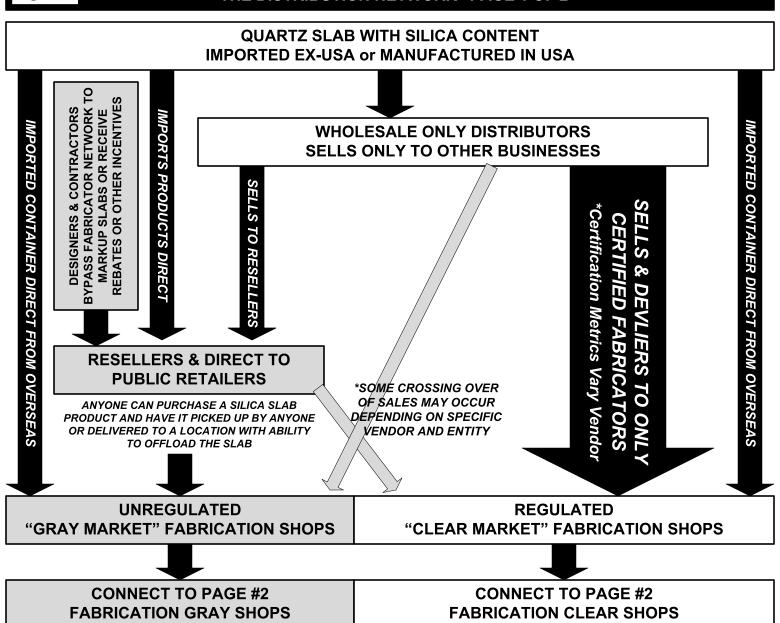

# A VISUAL MAPPING OF SILICA IN THE SF BAY AREA COUNTERTOP MARKET "THE DISTRIBUTION NETWORK" PAGE 1 OF 2

THESE DIAGRAMS ARE ONLY OPINIONS FROM ONE WORKERS EXPERIENCE OVER THE LAST 18 YEARS IN THE SAN FRANCISCO BAY AREA STONE MARKET. THESE AND OTHER DIAGRAMS ARE NOT TO BE USED AS EVIDENCE, REFERED TO AS FACT, OR REFERENCED WHATSOEVER WITHOUT CONSENT OF UNITED MARBLE & GRANITE INC. THESE ARE ONLY OPINIONS. [REV 8-9-2023]