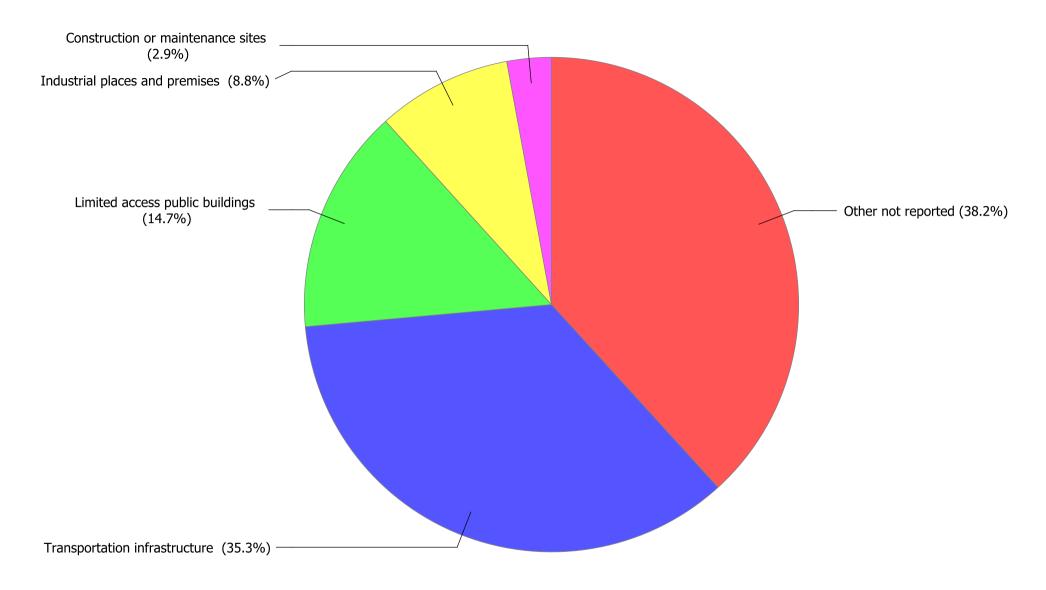

[SOURCE : U.S. Bureau of Labor Statistics, U.S. Department of Labor, 2024]

Fatal work injuries by location, government, California, 2023 (34 total fatal injuries)

| Characteristics                   | Value |
|-----------------------------------|-------|
| Farm, agricultural premises       | -     |
| Residence, housing                | -     |
| Business and communal areas       | -     |
| Other not reported                | 13    |
| Transportation infrastructure     | 12    |
| Limited access public buildings   | 5     |
| Industrial places and premises    | 3     |
| Construction or maintenance sites | 1     |

[SOURCE: U.S. Bureau of Labor Statistics, U.S. Department of Labor, 2024]

Fatal work injuries in selected industries, government, California, 2023 (34 total fatal injuries)

| Characteristics                               | Value |
|-----------------------------------------------|-------|
| Natural resources and mining                  | -     |
| Construction                                  | -     |
| Manufacturing                                 | -     |
| Trade, transportation, and utilities          | -     |
| Information                                   | -     |
| Financial activities                          | -     |
| Professional and business services            | -     |
| Educational and health services               | 5     |
| Leisure and hospitality                       | 1     |
| Other Services (except Public Administration) | -     |