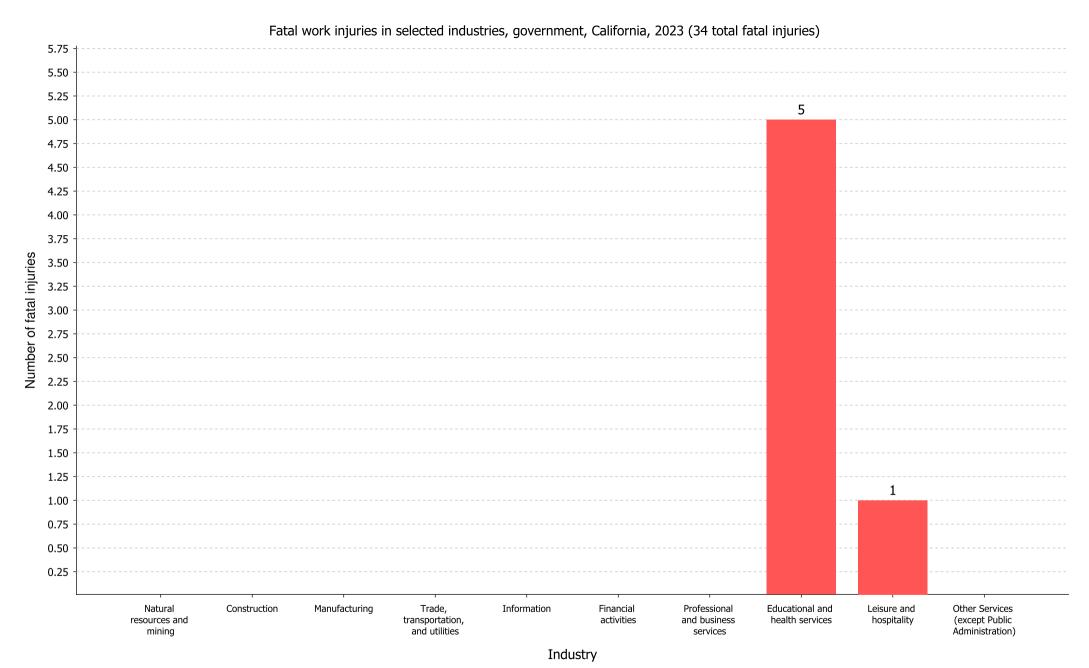

[SOURCE: U.S. Bureau of Labor Statistics, U.S. Department of Labor, 2024]

Fatal work injuries in selected industries, government, California, 2023 (34 total fatal injuries)

| Characteristics                               | Value |
|-----------------------------------------------|-------|
| Natural resources and mining                  | -     |
| Construction                                  | -     |
| Manufacturing                                 | -     |
| Trade, transportation, and utilities          | -     |
| Information                                   | -     |
| Financial activities                          | -     |
| Professional and business services            | -     |
| Educational and health services               | 5     |
| Leisure and hospitality                       | 1     |
| Other Services (except Public Administration) | -     |

[SOURCE: U.S. Bureau of Labor Statistics, U.S. Department of Labor, 2024]