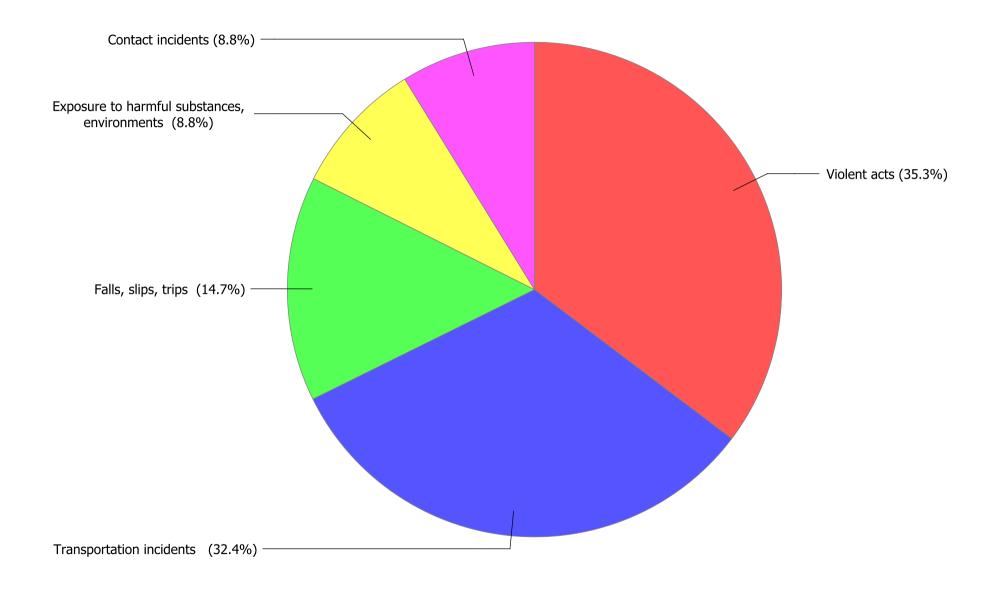

Workplace fatal injuries by event or exposure, government, California, 2023 (34 total fatal injuries)

| Characteristics                              | Value |
|----------------------------------------------|-------|
| Explosions and fires                         | -     |
| Violent acts                                 | 12    |
| Transportation incidents                     | 11    |
| Falls, slips, trips                          | 5     |
| Exposure to harmful substances, environments | 3     |
| Contact incidents                            | 3     |
| Other not reported                           | 0     |

[SOURCE : U.S. Bureau of Labor Statistics, U.S. Department of Labor, 2024]

Fatal work injuries by location, government, California, 2023 (34 total fatal injuries)

| Characteristics                   | Value |
|-----------------------------------|-------|
| Farm, agricultural premises       | -     |
| Residence, housing                | -     |
| Business and communal areas       | -     |
| Other not reported                | 13    |
| Transportation infrastructure     | 12    |
| Limited access public buildings   | 5     |
| Industrial places and premises    | 3     |
| Construction or maintenance sites | 1     |