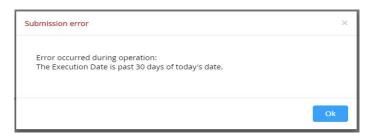

## POTENTIAL SUBMISSION ERRORS:

• Execution Date (Start Date) is past 30 days of today's date.

Invalid Date of Birth

• Prior Credit is equal to or exceeds training months

• Invalid date for Work Force Development Programs