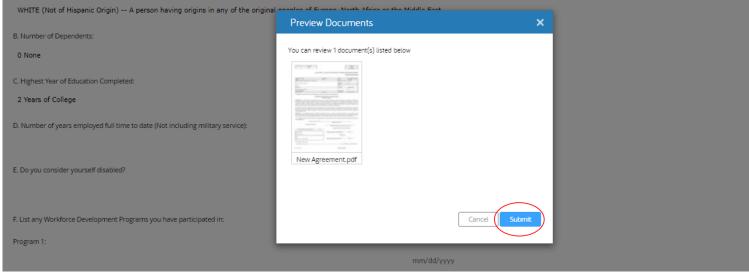

## The "PREVIEW DOCUMENTS" window will appear. Hit "SUBMIT".

Note: Do not print. An email notification with attachment will be sent out to you.

7. The DAS Agreement Submission notification will display with the assigned ID for this agreement.

6. All the information entered will automatically populate on the "CONFIRMATION" screen. Hit "Submit".

- 7. The "PREVIEW DOCUMENTS" window will appear. Hit "Submit".

|                                                           | Preview Documents                                                                                                                                                                                                                                                                                                                                                                                                                                                                                                                                                                                                                                                                                                                                                                                                                                                                                                                                                                                                                                                                                                                                                                                                                                                                                                                                                                                                                                                                                                                                                                                                                                                                                                                                                                                                                                                                                                                                                                                                                                                                                                              | ×    |
|-----------------------------------------------------------|--------------------------------------------------------------------------------------------------------------------------------------------------------------------------------------------------------------------------------------------------------------------------------------------------------------------------------------------------------------------------------------------------------------------------------------------------------------------------------------------------------------------------------------------------------------------------------------------------------------------------------------------------------------------------------------------------------------------------------------------------------------------------------------------------------------------------------------------------------------------------------------------------------------------------------------------------------------------------------------------------------------------------------------------------------------------------------------------------------------------------------------------------------------------------------------------------------------------------------------------------------------------------------------------------------------------------------------------------------------------------------------------------------------------------------------------------------------------------------------------------------------------------------------------------------------------------------------------------------------------------------------------------------------------------------------------------------------------------------------------------------------------------------------------------------------------------------------------------------------------------------------------------------------------------------------------------------------------------------------------------------------------------------------------------------------------------------------------------------------------------------|------|
| E. Do you consider yourself disabled?                     | You can review 1 document(s) listed below                                                                                                                                                                                                                                                                                                                                                                                                                                                                                                                                                                                                                                                                                                                                                                                                                                                                                                                                                                                                                                                                                                                                                                                                                                                                                                                                                                                                                                                                                                                                                                                                                                                                                                                                                                                                                                                                                                                                                                                                                                                                                      |      |
|                                                           | 1711 2011 (2011)<br>1711 - 171 (2017)                                                                                                                                                                                                                                                                                                                                                                                                                                                                                                                                                                                                                                                                                                                                                                                                                                                                                                                                                                                                                                                                                                                                                                                                                                                                                                                                                                                                                                                                                                                                                                                                                                                                                                                                                                                                                                                                                                                                                                                                                                                                                          |      |
| F. List any Workforce Development Programs you have parti | La contra de la co |      |
| Program 1:                                                | The section of the section and |      |
|                                                           |                                                                                                                                                                                                                                                                                                                                                                                                                                                                                                                                                                                                                                                                                                                                                                                                                                                                                                                                                                                                                                                                                                                                                                                                                                                                                                                                                                                                                                                                                                                                                                                                                                                                                                                                                                                                                                                                                                                                                                                                                                                                                                                                |      |
| Program 2:                                                | Existing<br>Agreement.pdf                                                                                                                                                                                                                                                                                                                                                                                                                                                                                                                                                                                                                                                                                                                                                                                                                                                                                                                                                                                                                                                                                                                                                                                                                                                                                                                                                                                                                                                                                                                                                                                                                                                                                                                                                                                                                                                                                                                                                                                                                                                                                                      |      |
| Program 3:                                                |                                                                                                                                                                                                                                                                                                                                                                                                                                                                                                                                                                                                                                                                                                                                                                                                                                                                                                                                                                                                                                                                                                                                                                                                                                                                                                                                                                                                                                                                                                                                                                                                                                                                                                                                                                                                                                                                                                                                                                                                                                                                                                                                |      |
|                                                           | Cancel                                                                                                                                                                                                                                                                                                                                                                                                                                                                                                                                                                                                                                                                                                                                                                                                                                                                                                                                                                                                                                                                                                                                                                                                                                                                                                                                                                                                                                                                                                                                                                                                                                                                                                                                                                                                                                                                                                                                                                                                                                                                                                                         | bmit |
| G. Foster Youth                                           |                                                                                                                                                                                                                                                                                                                                                                                                                                                                                                                                                                                                                                                                                                                                                                                                                                                                                                                                                                                                                                                                                                                                                                                                                                                                                                                                                                                                                                                                                                                                                                                                                                                                                                                                                                                                                                                                                                                                                                                                                                                                                                                                |      |