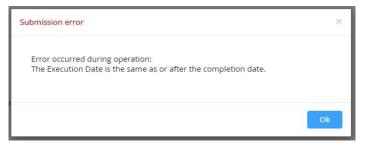

## POTENTIAL SUBMISSION ERRORS:

• Execution Date (Start Date) is past 30 days of today's date.

Invalid Date of Birth

• Prior Credit is equal to or exceeds training months

• Invalid date for Work Force Development Programs