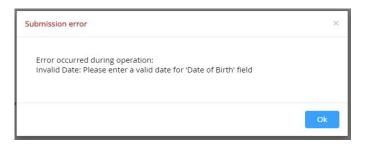

## POTENTIAL SUBMISSION ERRORS:

• Execution Date (Start Date) is past 30 days of today's date.

Invalid Date of Birth

• Prior Credit is equal to or exceeds training months

• Invalid date for Work Force Development Programs