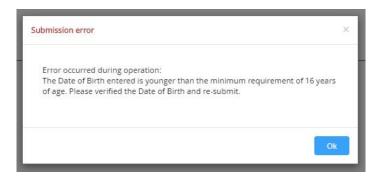

• The Date of Birth entered is younger than the minimum requirement of 16 years of age