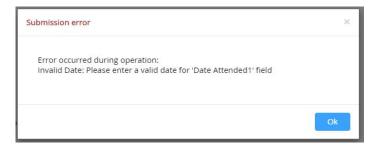

## POTENTIAL SUBMISSION ERRORS:

• Execution Date (Start Date) is past 30 days of today's date.

Invalid Date of Birth

• Prior Credit is equal to or exceeds training months

• Invalid date for Work Force Development Programs