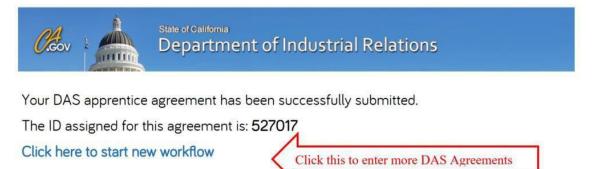

## The "PREVIEW DOCUMENTS" window will appear. Hit "SUBMIT".

Note: Do not print. An email notification with attachment will be sent out to you.

7. The DAS Agreement Submission notification will display with the assigned ID for this agreement.

Note: An email notification with attachment will be sent out to you.

8. The DAS Agreement Submission notification with the assigned ID will display.

Your DAS apprentice agreement has been successfully updated. The ID for this agreement is: **527018** Click here to start a new workflow