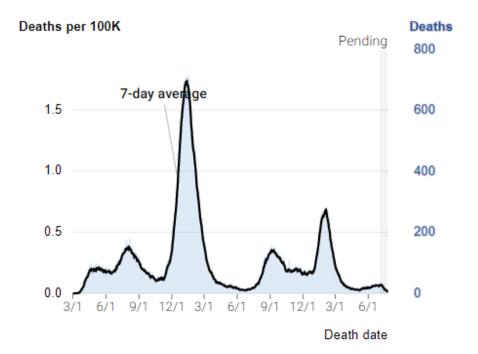

### **COVID Deaths in California**

#### Confirmed deaths in California

#### 92,595 total confirmed deaths

126 new deaths (0.1% increase) 0.1 deaths per 100K (7-day average)

01/12/2021 - 716 deaths

01/30/2022 - 279 deaths

07/07/2022 - 21 deaths

https://covid19.ca.gov/state-dashboard/