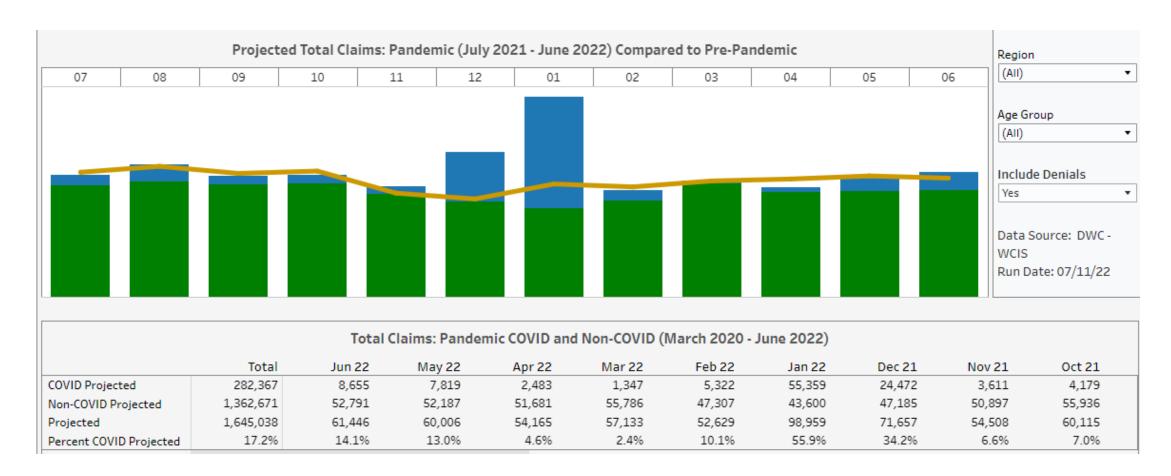

# **CHSWC** Meeting

August 4, 2022

Ray Meister, MD, MPH

**Executive Medical Director** 

Division of Workers' Compensation

### **Topics**

- Medical Treatment Utilization Schedule (MTUS)
- MTUS Formulary & Drug List
- COVID-19 Claims
- Independent Medical Review (IMR) Decisions
- QME numbers
- Online Education

## **MTUS Updates**

- Updated ACOEM COVID-19 Guideline
  - Anticipate adoption into the MTUS Fall, 2022

## MTUS Formulary and Drug List

 MTUS Drug List update with COVID-19 medications to follow adoption of updated ACOEM COVID-19 Guideline

#### COVID Claims over the last 12 months



https://www.cwci.org/CV19claims.html

### **COVID Deaths in California**

#### Confirmed deaths in California



#### 92,595 total confirmed deaths

126 new deaths (0.1% increase) 0.1 deaths per 100K (7-day average)



01/12/2021 - 716 deaths

01/30/2022 - 279 deaths

07/07/2022 - 21 deaths

https://covid19.ca.gov/state-dashboard/

## IMR Decision Letters, 2013 - 2021

| Calendar Year | Total Number |
|---------------|--------------|
| 2021          | 133,430      |
| 2020          | 136,740      |
| 2019          | 163,755      |
| 2018          | 184,733      |
| 2017          | 172,145      |
| 2016          | 175,960      |
| 2015          | 165,496      |
| 2014          | 143,840      |
| 2013          | 3,682        |
| TOTAL         | 1,146,351    |

## IMR – 62,859 decisions Jan