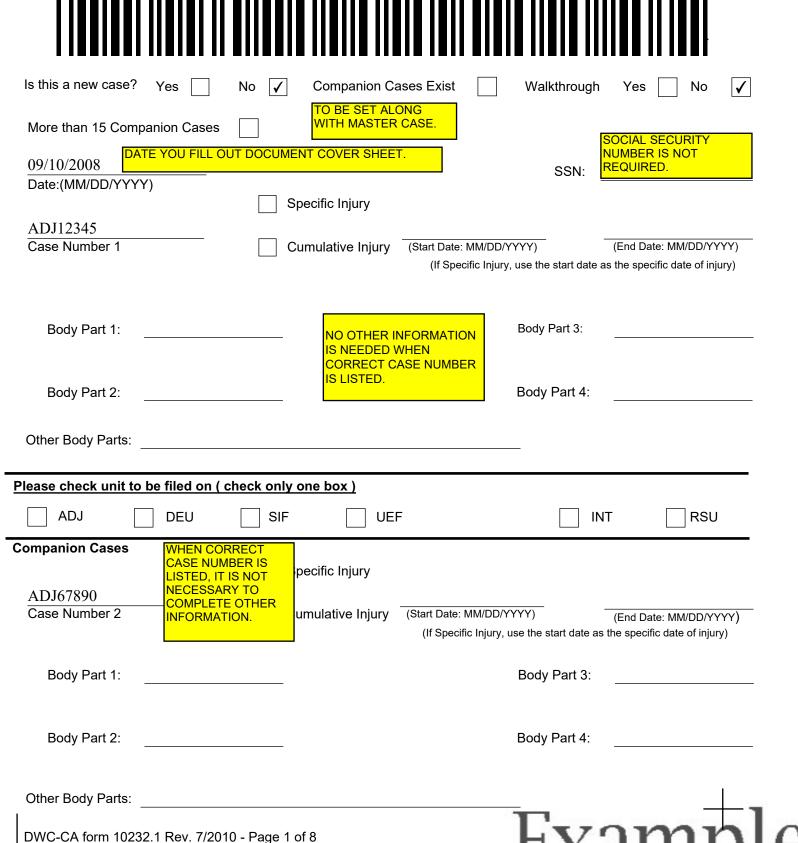

# STATE OF CALIFORNIA DWC DISTRICT OFFICE

**DOCUMENT COVER SHEET** 

This example shows documents submitted by a represented injured worker.

|                     | Spe | ecific Injury    |                                                                                                                           |
|---------------------|-----|------------------|---------------------------------------------------------------------------------------------------------------------------|
| Case Number 3       | Cur | mulative Injury  | (Start Date: MM/DD/YYYY) (End Date: MM/DD/YYYY)  (If Specific Injury, use the start date as the specific date of injury)  |
| Body Part 1: _      |     |                  | Body Part 3:                                                                                                              |
| Body Part 2:        |     |                  | Body Part 4:                                                                                                              |
| Other Body Parts: _ |     |                  |                                                                                                                           |
|                     | Sp. | ecific Injury    |                                                                                                                           |
| Case Number 4       | Cui | mulative Injury  | (Start Date: MM/DD/YYYY)  (End Date: MM/DD/YYYY)  (If Specific injury, use the start date as the specific date of injury) |
| Body Part 1: _      |     | _                | Body Part 3:                                                                                                              |
| Body Part 2:        |     |                  | Body Part 4:                                                                                                              |
| Other Body Parts: _ |     | ecific Injury    | Do NOT print or submit blank page.                                                                                        |
| Case Number 5       | Cu  | ımulative Injury | (Start Date: MM/DD/YYYY) (End Date: MM/DD/YYYY)  (If Specific Injury, use the start date as the specific date of injury)  |
| Body Part 1: _      |     |                  | Body Part 3:                                                                                                              |
| Body Part 2:        |     |                  | Body Part 4:                                                                                                              |
| Other Body Parts: _ |     |                  |                                                                                                                           |
|                     |     |                  | T 1                                                                                                                       |

Use this document to complete forms, but do not file this document with your forms.

DO NOT PRINT OR SUBMIT THIS PAGE.