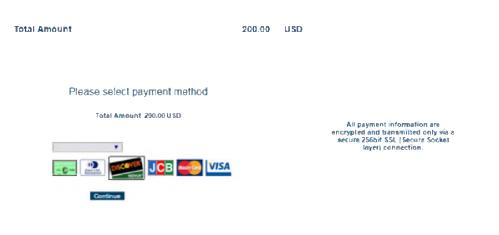

|          |                                      |                  |                      | CA.gov            | Contact DIR   Pres | ss Room           |        |
|----------|--------------------------------------|------------------|----------------------|-------------------|--------------------|-------------------|--------|
| PA.      | State of California<br>Department of | findus           | trial Pola           | itions            | G                  | o to Search       |        |
| C.GOV    | A STATE OF A DESCRIPTION OF A STATE  | kplace Safety    | Workers' Comp        | Self Insurance    | Apprenticeship     | Director's Office | Boards |
|          |                                      |                  |                      |                   |                    | Options           | Logout |
|          |                                      |                  |                      |                   |                    |                   |        |
| Pay Fees |                                      |                  |                      |                   |                    |                   |        |
| * Ri     | wiew the selected fees to be pa      | id and the amo   | ount due in the bo   | x below.          |                    |                   |        |
| * CI     | ick the "Pay" button to proceed      | d to the payme   | nt information sc    | 100 <b>05</b> .   |                    |                   |        |
| * OI     | herwise, click "Back" button to      | exit from the    | payment section.     |                   |                    |                   |        |
|          |                                      |                  |                      |                   |                    |                   |        |
| 0        | My Cart<br>antity Item Description   |                  | Amount               |                   |                    |                   |        |
|          | 1 Permit Fee                         |                  | \$200.00             |                   |                    |                   |        |
|          | Total                                |                  | \$200.00             |                   |                    |                   |        |
|          |                                      |                  |                      |                   |                    |                   |        |
|          | By checking the box, I confirm       | that I understar | nd that the fees pai | d are non-refund: | ible,              |                   |        |
|          | even if I am not issued a permit     | t                |                      |                   |                    |                   |        |
|          |                                      |                  |                      |                   |                    |                   |        |
|          |                                      | Back             |                      | Pay               |                    |                   |        |
|          |                                      |                  |                      |                   |                    |                   |        |
|          |                                      |                  |                      |                   |                    |                   |        |
|          | Home   About DIR   C                 | ontact DIR 5     | ite Man   Conditi    |                   | sability accommod  | lation            |        |
|          |                                      |                  | Help   Public Re     |                   |                    |                   |        |
|          |                                      | Thaty Policy     | Tuent Linning Ke     | CONSACT   FI      | rquenuy Asked Qi   | resuons           |        |

## **Department of Industrial Relations**

| Total Amount             |                                                         | 200.00 | USD |                                                                     |
|--------------------------|---------------------------------------------------------|--------|-----|---------------------------------------------------------------------|
| Please                   | Billing Information<br>fill in the required information | I      |     |                                                                     |
| * Name                   |                                                         |        |     |                                                                     |
| * Street address         |                                                         |        |     |                                                                     |
|                          |                                                         |        |     |                                                                     |
| <ul> <li>City</li> </ul> |                                                         |        |     |                                                                     |
| * State                  | Select One 🔻                                            |        |     | All payment information are<br>encrypted and transmitted only via a |
| or Province              |                                                         |        |     | secure 256bit SSL (Secure Socket<br>layer) connection.              |
| * Zip,≢ostal code        |                                                         |        |     |                                                                     |
| * Country                | Select One                                              | •      |     |                                                                     |
| Phone number             |                                                         |        |     |                                                                     |
| Fax number               |                                                         |        |     |                                                                     |
| Email address            |                                                         |        |     |                                                                     |
| E                        | lack Continue                                           |        |     |                                                                     |
|                          | Total Amount 200.00 USD                                 |        |     |                                                                     |
|                          | * Mandatory fields                                      |        |     |                                                                     |