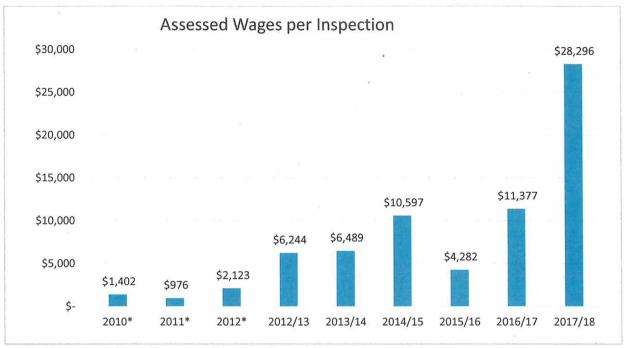

In addition, the Labor Commissioner's office partners with other state agencies, community groups, industry associations, and other law enforcement agencies to better enforce the laws. Our enforcement efforts generate substantial revenue for the State in the form of penalties paid by employers that are caught breaking the law. As a direct result of an enforcement plan that prizes quality over quantity and in-depth investigations over quick "in-and-out" inspections, under the Brown administration, the Division performed fewer inspections overall than ever before but found more wages owed to workers in California than at any time in BOFE's history. Notably, the ratio of citations to inspections increased dramatically. In other words, better targeting leads fewer law-abiding employers to be inspected, more unpaid wages to be found, and more citations to be issued per employer.

#### **Enforcement Results**

In fiscal year 2017–2018, the Bureau conducted 2,058 inspections, which led to the issuance of citations for 3,245 violations.<sup>4</sup> The total wages assessed are a measure of the commitment of this administration to crack down on wage theft and focus on identifying unpaid wages. The largest single source of violations and citations was once again the failure to carry workers' compensation insurance: 1,551 citations were issued for this violation, and a total of \$28,749,599.08 was assessed in penalties. The second-highest number of citations was for the failure to issue an itemized wage statement (525 violations), which also had the second-highest penalty assessment in its citation category, \$15,547,187.50. The following tables illustrate the Bureau's performance, including its special programs, such as prevailing wage enforcement through the Public Works Unit and the collaborative efforts of the Labor Enforcement Task Force (LETF).