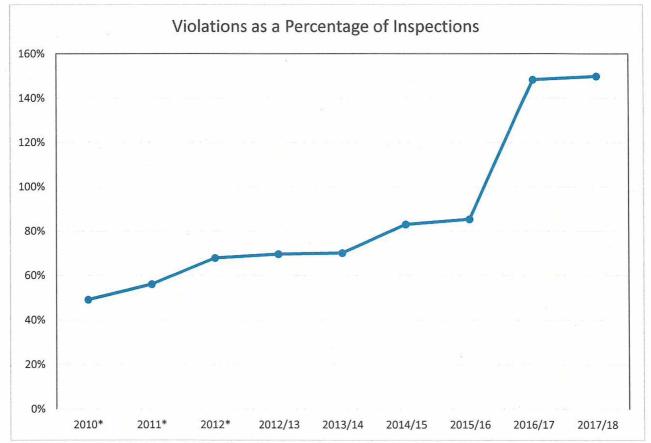

In addition, the Labor Commissioner's office partners with other state agencies, community groups, industry associations, and other law enforcement agencies to better enforce the laws. Our enforcement efforts generate substantial revenue for the State in the form of penalties paid by employers that are caught breaking the law. As a direct result of an enforcement plan that prizes quality over quantity and in-depth investigations over quick "in-and-out" inspections, under the Brown administration, the Division performed fewer inspections overall than ever before but found more wages owed to workers in California than at any time in BOFE's history. Notably, the ratio of citations to inspections increased dramatically. In other words, better targeting leads fewer law-abiding employers to be inspected, more unpaid wages to be found, and more citations to be issued per employer.