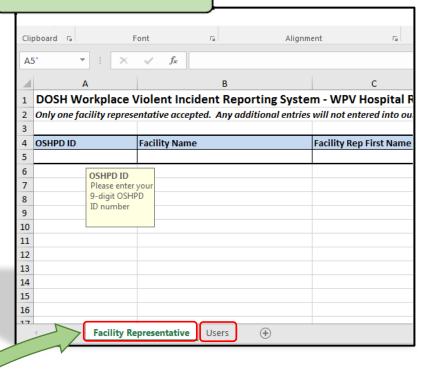

## Complete the spreadsheet.

Complete both the *Facility Representative* and *Users* information (on separate tabs).

Save the completed spreadsheet and email it to <a href="DOSHWPV@dir.ca.gov">DOSHWPV@dir.ca.gov</a>. Your filename should include your OSHPD ID and facility name.