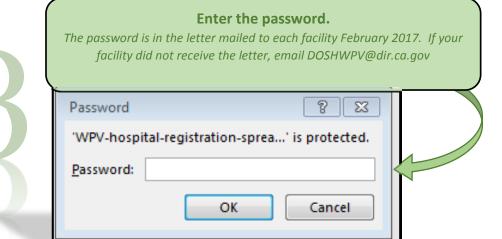

## Complete the spreadsheet.

Complete both the *Facility Representative* and *Users* information (on separate tabs).

Save the completed spreadsheet and email it to <a href="DOSHWPV@dir.ca.gov">DOSHWPV@dir.ca.gov</a>. Your filename should include your OSHPD ID and facility name.

# Notes:

- Only an authorized hospital representative may pre-register a hospital facility.
- Contact DOSHWPV@dir.ca.gov if you have difficulty accessing the spreadsheet.
- Once your facility registration is processed, you will receive a confirmation email.
- For more information, watch the tutorial *Hospital Pre-registration* here: <a href="https://youtu.be/OxQelzblFuw">https://youtu.be/OxQelzblFuw</a>