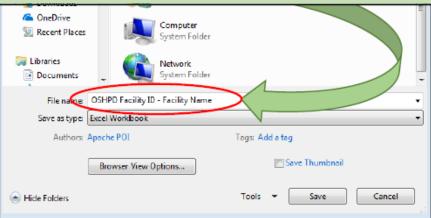

## Complete the spreadsheet.

Complete both the *Facility Representative* and *Users* information (on separate tabs).

Save the completed spreadsheet and email it to <a href="DOSHWPV@dir.ca.gov">DOSHWPV@dir.ca.gov</a>. Your filename should include your OSHPD ID and facility name.